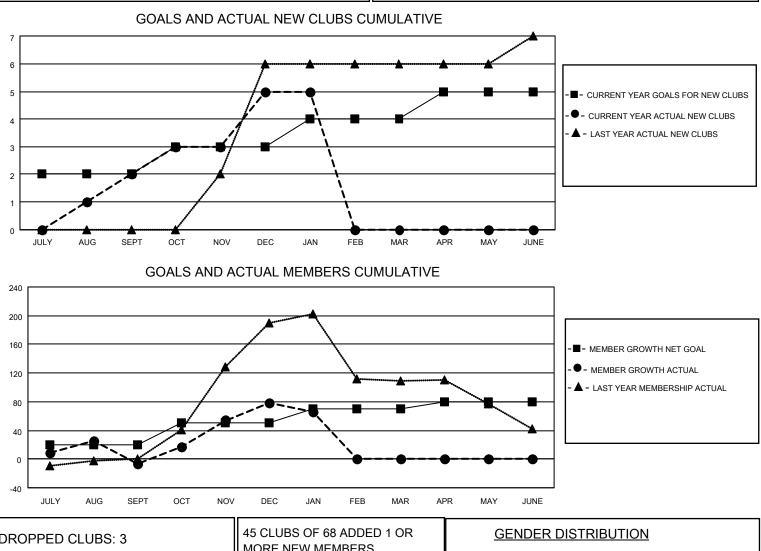

## LOCATION NIGERIA

District 404 A2

Results as of: 1/31/2022

| Clubs                 |               |           |               | Members               |                         |                         |                                                    |
|-----------------------|---------------|-----------|---------------|-----------------------|-------------------------|-------------------------|----------------------------------------------------|
| RESULTS FOR 2021-2022 |               |           |               | RESULTS FOR 2021-2022 |                         |                         |                                                    |
| QUARTER               | NEW CLUB GOAL | NEW CLUBS | DROPPED CLUBS | QUARTER MEN           | MBER GROWTH NET<br>GOAL | MEMBER GROWTH<br>ACTUAL | DROPPED<br>MEMBERS ACTUAL<br>(including transfers) |
| JULY/AUG/SEPT         | 2             | 2         | 3             | JULY/AUG/SEPT         | 20                      | 110                     | 109                                                |
| OCT/NOV/DEC           | 1             | 3         | 0             | OCT/NOV/DEC           | 30                      | 168                     | 80                                                 |
| JAN/FEB/MAR           | 1             | 0         | 0             | JAN/FEB/MAR           | 20                      | 56                      | 55                                                 |
| APR/MAY/JUNE          | 1             | 0         | 0             | APR/MAY/JUNE          | 10                      | 0                       | 0                                                  |

| 45 CLUBS OF 68 ADDED 1 OR | GENDER DISTRIBUTION                 |                                                                                                                                  |  |
|---------------------------|-------------------------------------|----------------------------------------------------------------------------------------------------------------------------------|--|
|                           | MALE                                | 890 (54.67%)                                                                                                                     |  |
|                           | FEMALE                              | 738 (45.33%)                                                                                                                     |  |
|                           | NON BINARY 0 (0.00%)                |                                                                                                                                  |  |
|                           | PREFER NOT TO ANSWER                | 0 (0.00%)                                                                                                                        |  |
|                           |                                     |                                                                                                                                  |  |
| CLICK HERE FOR CUMULATIVE | TOTAL FAMILY UNIT MEMBERS           | 3 274                                                                                                                            |  |
| MEMBERSHIP DATA           |                                     |                                                                                                                                  |  |
|                           | FAMILY MEMBERS PAYING HALF DUES 173 |                                                                                                                                  |  |
|                           |                                     |                                                                                                                                  |  |
|                           | MORE NEW MEMBERS                    | MORE NEW MEMBERS MALE FEMALE NON BINARY PREFER NOT TO ANSWER CLICK HERE FOR CUMULATIVE MEMBERSHIP DATA TOTAL FAMILY UNIT MEMBERS |  |